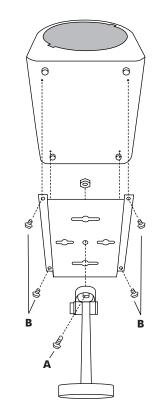

### 2. Attach the Mounting Arm to the ScentWave:

- A. Attach the mounting plate to the pivot end of the wall mounting bracket through the center hole using the provided lock nut and screw. Tighten using pliers to hole the nut in place.
- B. Attach the mounting plate assembly to the bottom of the ScentWave using the provided plate screws, pilot holes, Slotted or Hex Driver.

### 3. Attach the assembly to the wall:

- Attach the wall mounting arm to the base using the retainer ring on the arm and tighten at the desired angle
- Adjust the pivot end as necessary for a correct angle and secure fit.