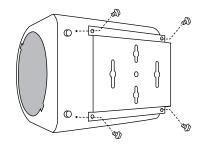

## 2. Attach the Mounting Plate to the ScentWave:

 Attach the mounting plate to the bottom of the ScentWave<sup>™</sup> using the provided plate screws, pilot holes, Slotted or Hex Driver.