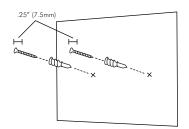

## WALL MOUNTING PLATE:

TOOLS: Phillips & Slotted Screwdrivers, Pencil, Drill, 1/4" Bit (7.5mm), Level, 1/4" Hex Driver

## 1. Install preparation:

- Ensure that the wall mounting plate is level and mark two hole locations with a pencil. Choose either the small or large openings.
- For drywall, drill a 1/4" (7.5mm) pilot hole and use a screwdriver to drive the provided white plastic anchors into the wall.
- Drive the screws into the anchors leaving 1/4" (7.5mm) between the top of the screw and the wall.