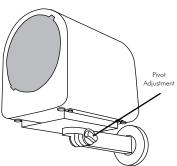

### 3. Attach the assembly to the wall:

- Attach the wall mounting arm to the base using the retainer ring on the arm and tighten at the desired angle
- Adjust the pivot end as necessary for a correct angle and secure fit.