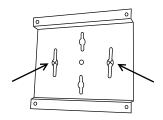

## 1. Install preparation:

- Ensure that the wall mounting plate is level and mark two hole locations with a pencil. Choose either the small or large openings.
- For drywall, drill a 1/4" (7.5mm) pilot hole and use a screwdriver to drive the provided white plastic anchors into the wall.
- Drive the screws into the anchors leaving 1/4" (7.5mm) between the top of the screw and the wall.

## 3. Attach the assembly to the wall:

- Line up the slots in the mounting plate with the screws in the wall and slide into place.
- Adjust the wall screws as necessary for a tight fit.