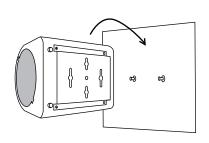

## 3. Attach the assembly to the wall:

- Line up the slots in the mounting plate with the screws in the wall and slide into place.
- Adjust the wall screws as necessary for a tight fit.