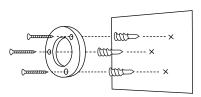

## Install preparation:

- Remove the mounting ring from the base by loosening the retainer ring on the universal mount arm.
- Hold the base in the desired location and mark three screw holes with pencil.
- For drywall, drill a 1/4" (7.5mm) pilot hole and use the screwdriver to drive the provided white plastic anchors into the wall.
- Use the screwdriver to drive the screws into the holes, holding the base in place.