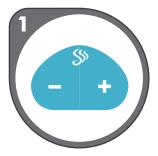

CHOOSE THE SCENT LEVEL

This controls the scent intensity of the cartridge.
There are seven levels, one (1) is low intensity, seven (7) is high intensity.

Start at four (4) and adjust as needed for your space.