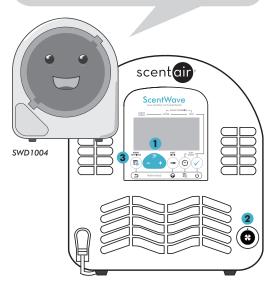

## ScentWave<sup>™</sup> Quick Start Guide

For: SWD1004

I can be scheduled to run up to 6 separate Scent Events. An event can be programmed to run on separate days of the week and will use the selected scent level to deliver fragrance to the space.

CHOOSE THE SCENT LEVEL

This controls the scent intensity of the cartridge.
There are seven levels, one (1) is low intensity, seven (7) is high intensity.

Start at four (4) and adjust as needed for your space.

ADJUST THE FAN SPEED

This controls the coverage area of the fragrance. The system can effectively cover spaces up to 2000sq.ft.

Start with the knob at the "12:00" position and adjust to fit your space.

SET-UP A SCENT EVENT

The ScentWave uses a Scent Event to schedule the system to run at certain times and on specific days of the week.

Set up Scent Events to run during the busiest times of the day for your space.

Suggested EVENT 1 Settings: Run from 9:00am to 5:00pm, 7 days a week.