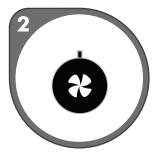

ADJUST THE FAN SPEED

This controls the coverage area of the fragrance. The system can effectively cover spaces up to 2000sq.ft.

Start with the knob at the "12:00" position and adjust to fit your space.

SET-UP A SCENT EVENT